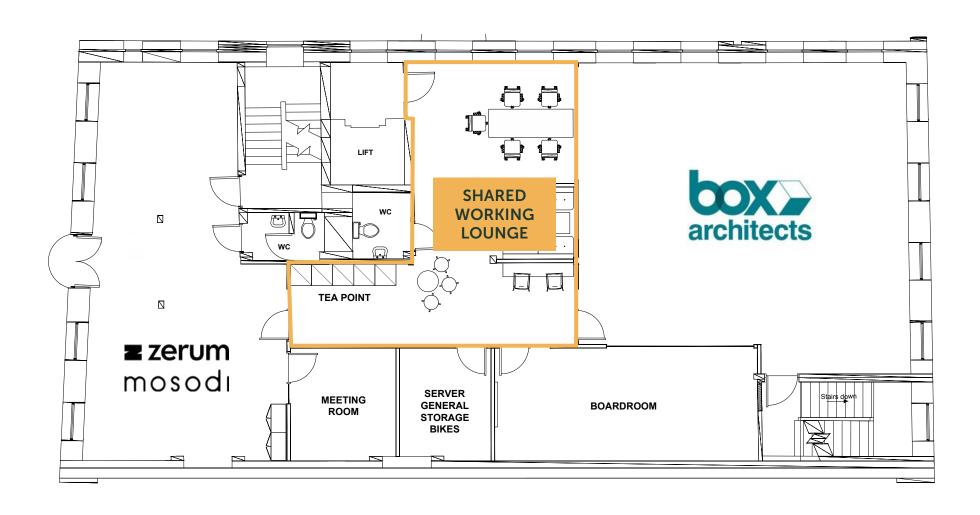

## CALLS LANDING

550 sq ft of vibrant office space available



Creative workspace with original features and modern design in The Calls district











Calls Landing is an attractive and prominent period building which fronts the River Aire and sits within the vibrant Calls area of Leeds. The building provides high quality, distinctive office space. The available office accommodation is situated on the second, third and fourth floors and benefits from a unique blend of character with modern specification features.

#### SPECIFICATION:

- LED strip lighting
- Original timber floors
- Feature steel trunking
- Exposed brickwork, beams & girders
- High quality fitted kitchen facilities
- High quality fitted meeting rooms
- Demised balconies (2nd & 4th floors)



Indicative layout





.



.



### **Amenities**

Calls Landing is situated in the vibrant Calls area of Leeds, perfectly situated adjacent to the waterfront and just a stone's throw from Leeds shopping core The building is surrounded by thriving amenity including Kapow Coffee, SALT Bar, Aire Bar, Ambiente and more!











#### Rates

Interested parties are advised to make their own enquiries with the local rating authority.

#### Terms

The available accommodation is available by way of a new full repairing and insuring lease for a term of years to be negotiated and agreed. Please contact either of the joint letting agents for details of the quoting rent.

#### **EPC**

The property has been assessed and has a rating of C (56). A full copy of the certificate is available upon request.

MIS REP ACT: Jo