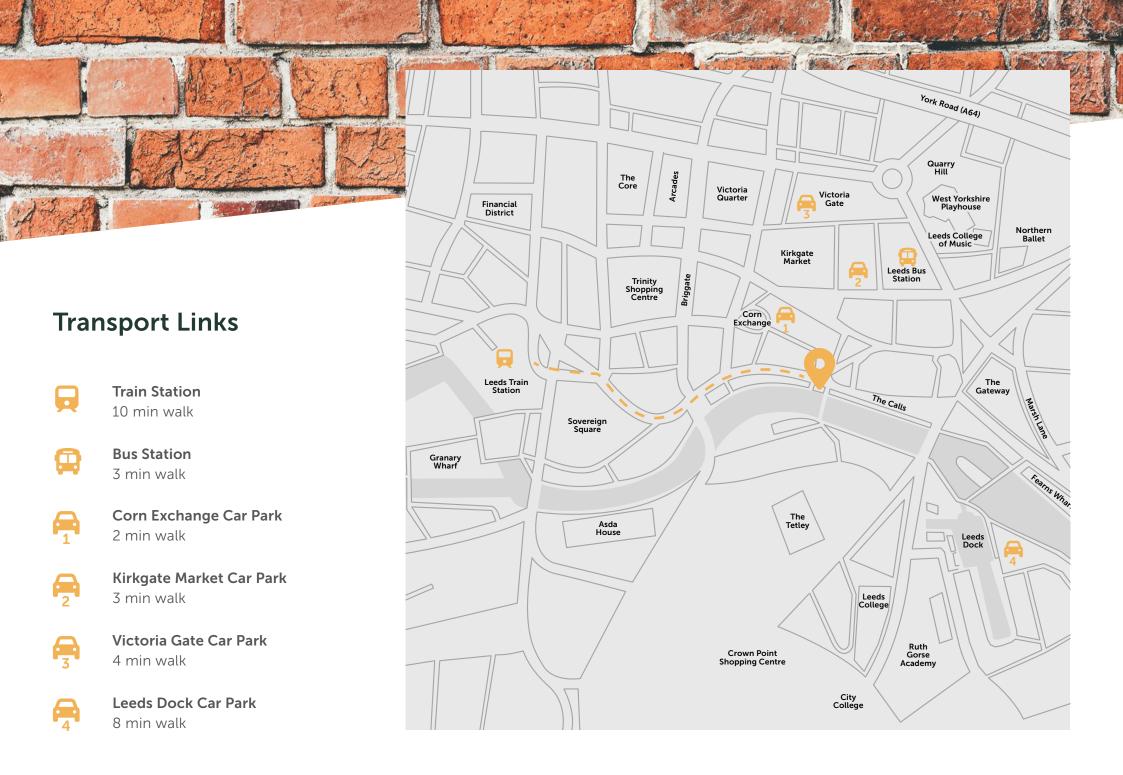

### **Amenities**

Calls Landing is situated in the vibrant Calls area of Leeds, perfectly situated adjacent to the waterfront and just a stone's throw from Leeds shopping core The building is surrounded by thriving amenity including Kapow Coffee, SALT Bar, Aire Bar, Ambiente and more!