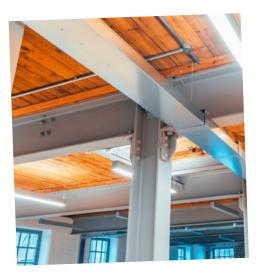

## CALLS LANDING

550 sq ft of vibrant office space available

Creative workspace with original features and modern design in The Calls district

Calls Landing is an attractive and prominent period building which fronts the River Aire and sits within the vibrant Calls area of Leeds. The building provides high quality, distinctive office space. The available office accommodation is situated on the second, third and fourth floors and benefits from a unique blend of character with modern specification features.

#### SPECIFICATION:

- LED strip lighting
- Original timber floors
- Feature steel trunking
- Exposed brickwork, beams & girders
- High quality fitted kitchen facilities
- High quality fitted meeting rooms
- Demised balconies (2nd & 4th floors)