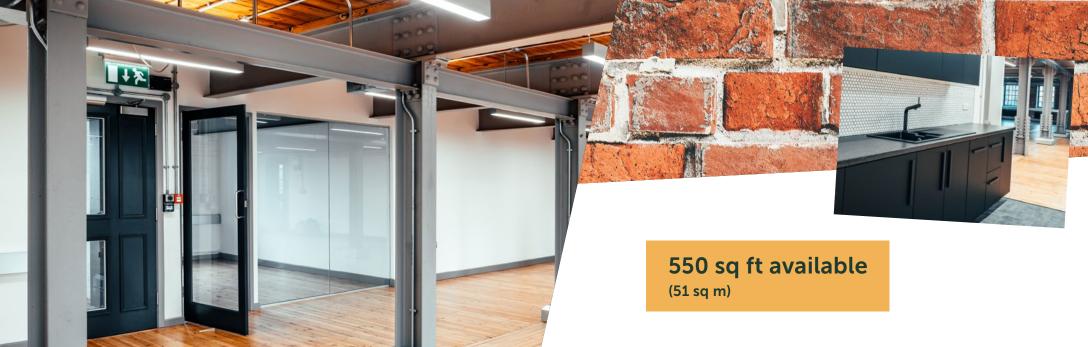

#### SPECIFICATION:

- LED strip lighting
- Original timber floors
- Feature steel trunking
- Exposed brickwork, beams & girders
- High quality fitted kitchen facilities
- High quality fitted meeting rooms
- Demised balconies (2nd & 4th floors)