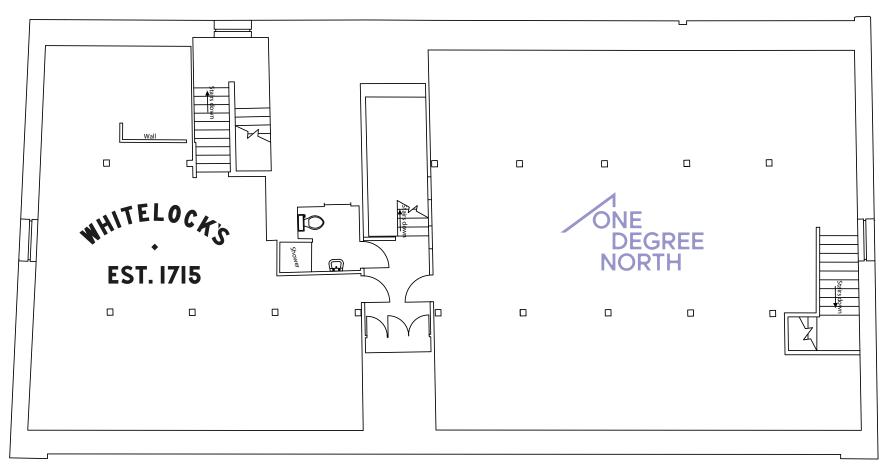

# CALLS LANDING

550 sq ft of vibrant office space available



Creative workspace with original features and modern design in The Calls district











Calls Landing is an attractive and prominent period building which fronts the River Aire and sits within the vibrant Calls area of Leeds. The building provides high quality, distinctive office space. The available office accommodation is situated on the second, third and fourth floors and benefits from a unique blend of character with modern specification features.

#### SPECIFICATION:

- LED strip lighting
- Original timber floors
- Feature steel trunking
- Exposed brickwork, beams & girders
- High quality fitted kitchen facilities
- High quality fitted meeting rooms
- Demised balconies (2nd & 4th floors)



Indicative layout





.



.



### **Amenities**

Calls Landing is situated in the vibrant Calls area of Leeds, perfectly situated adjacent to the waterfront and just a stone's throw from Leeds shopping core The building is surrounded by thriving amenity including Kapow Coffee, SALT Bar, Aire Bar, Ambiente and more!











#### Rates

Interested parties are advised to make their own enquiries with the local rating authority.

#### Terms

The available accommodation is available by way of a new full repairing and insuring lease for a term of years to be negotiated and agreed. Please contact either of the joint letting agents for details of the quoting rent.

#### **EPC**

The property has been assessed and has a rating of C (56). A full copy of the certificate is available upon request.

MIS REP ACT: John H Ki