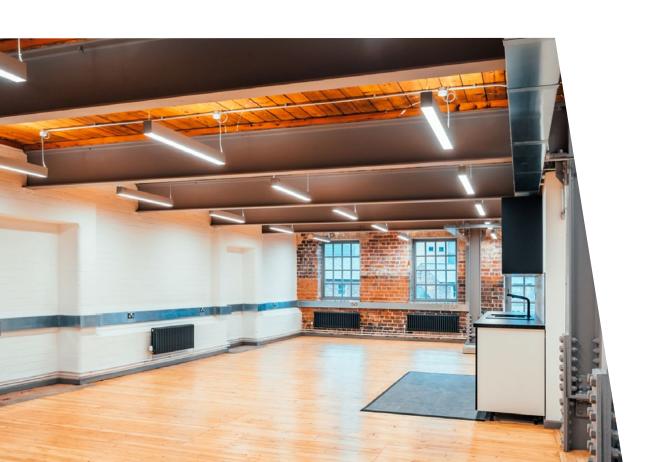

#### SPECIFICATION:

- LED strip lighting
- Original timber floors
- Feature steel trunking
- Exposed brickwork, beams & girders
- High quality fitted kitchen facilities
- High quality fitted meeting rooms
- Demised balconies (2nd & 4th floors)