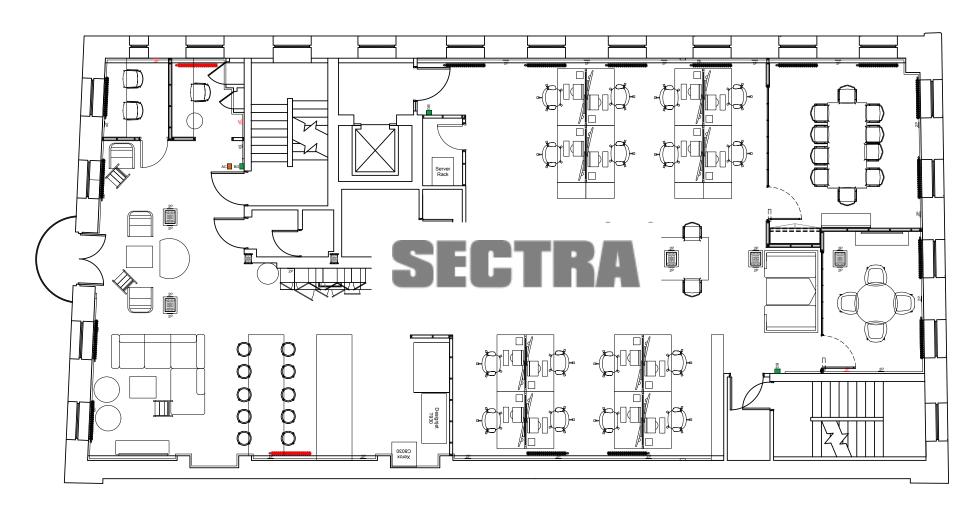

## CALLS LANDING

550 sq ft of vibrant office space available



Creative workspace with original features and modern design in The Calls district











Calls Landing is an attractive and prominent period building which fronts the River Aire and sits within the vibrant Calls area of Leeds. The building provides high quality, distinctive office space. The available office accommodation is situated on the second, third and fourth floors and benefits from a unique blend of character with modern specification features.

#### SPECIFICATION:

- LED strip lighting
- Original timber floors
- Feature steel trunking
- Exposed brickwork, beams & girders
- High quality fitted kitchen facilities
- High quality fitted meeting rooms
- Demised balconies (2nd & 4th floors)



Indicative layout





.



.



### **Amenities**

Calls Landing is situated in the vibrant Calls area of Leeds, perfectly situated adjacent to the waterfront and just a stone's throw from Leeds shopping core The building is surrounded by thriving amenity including Kapow Coffee, SALT Bar, Aire Bar, Ambiente and more!











#### Rates

Interested parties are advised to make their own enquiries with the local rating authority.

#### Terms

The available accommodation is available by way of a new full repairing and insuring lease for a term of years to be negotiated and agreed. Please contact either of the joint letting agents for details of the quoting rent.

#### **EPC**

The property has been assessed and has a rating of C (56). A full copy of the certificate is available upon requ