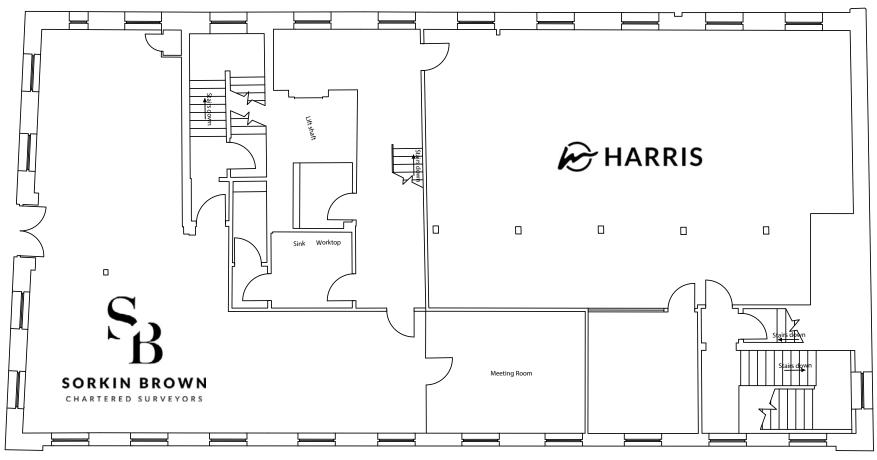

## CALLS LANDING

550 sq ft of vibrant office space available



Creative workspace with original features and modern design in The Calls district











Calls Landing is an attractive and prominent period building which fronts the River Aire and sits within the vibrant Calls area of Leeds. The building provides high quality, distinctive office space. The available office accommodation is situated on the second, third and fourth floors and benefits from a unique blend of character with modern specification features.

#### SPECIFICATION:

- LED strip lighting
- Original timber floors
- Feature steel trunking
- Exposed brickwork, beams & girders
- High quality fitted kitchen facilities
- High quality fitted meeting rooms
- Demised balconies (2nd & 4th floors)



Indicative layout





.



.



### **Amenities**

Calls Landing is situated in the vibrant Calls area of Leeds, perfectly situated adjacent to the waterfront and just a stone's throw from Leeds shopping core The building is surrounded by thriving amenity including Kapow Coffee, SALT Bar, Aire Bar, Ambiente and more!











#### Rates

Interested parties are advised to make their own enquiries with the local rating authority.

#### Terms

The available accommodation is available by way of a new full repairing and insuring lease for a term of years to be negotiated and agreed. Please contact either of the joint letting agents for details of the quoting rent.

#### **EPC**

The property has been assessed and has a rating of C (56). A full copy of the certificate is available upon request.

MIS REP ACT: John