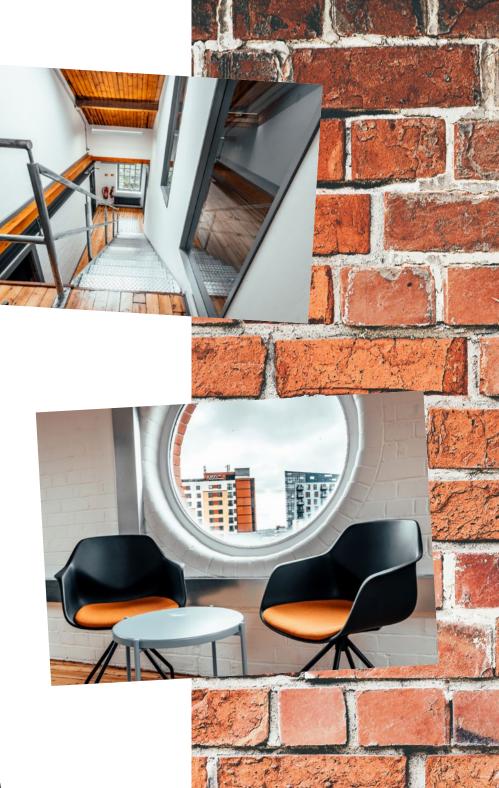

#### SPECIFICATION:

- LED strip lighting
- Original timber floors
- Feature steel trunking
- Exposed brickwork, beams & girders
- High quality fitted kitchen facilities
- High quality fitted meeting rooms
- Demised balconies (2nd & 4th floors)

### **Amenities**

Calls Landing is situated in the vibrant Calls area of Leeds, perfectly situated adjacent to the waterfront and just a stone's throw from Leeds shopping core The building is surrounded by thriving amenity including Kapow Coffee, SALT Bar, Aire Bar, Ambiente and more!