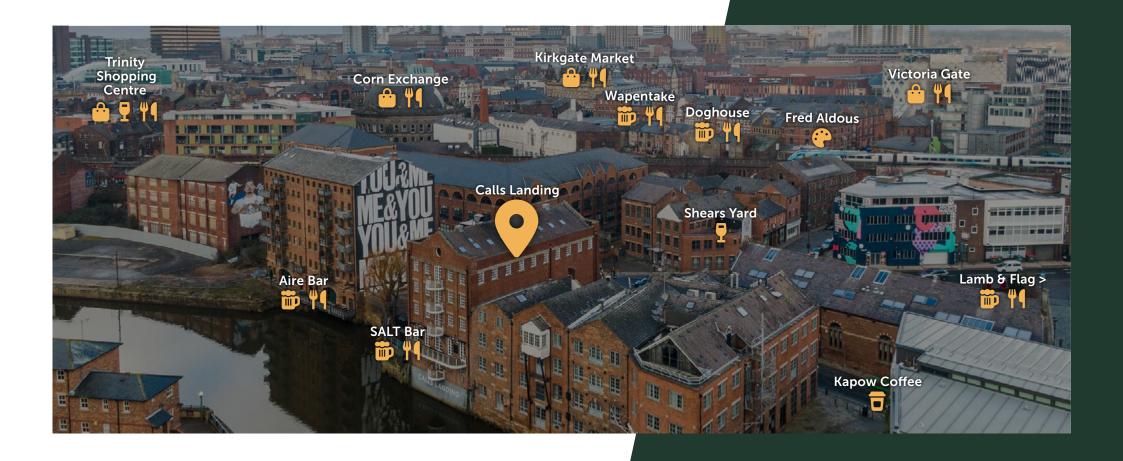

### **Amenities**

Calls Landing is situated in the vibrant Calls area of Leeds, perfectly situated adjacent to the waterfront and just a stone's throw from Leeds shopping core The building is surrounded by thriving amenity including Kapow Coffee, SALT Bar, Aire Bar, Ambiente and more!