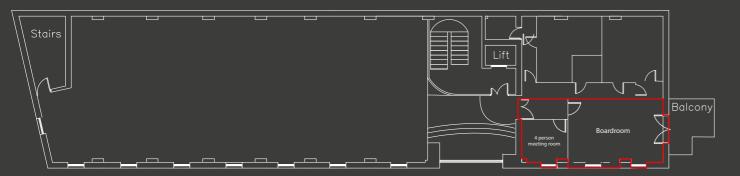

### **Floorplans**

**1st Floor** - 2,780 sq ft open plan workspace

**Mezzanine Level** - 477 sq ft including 2x fitted meeting rooms

Car Parking

canal towpath

Lift

Conditioning