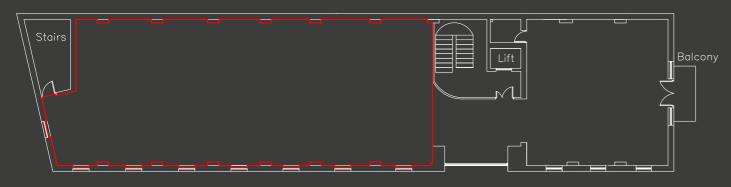

### **Floorplans**

**1st Floor** - 2,780 sq ft open plan workspace

**Mezzanine Level** - 477 sq ft including 2x fitted meeting rooms

Car Parking

canal towpath

Lift

Conditioning