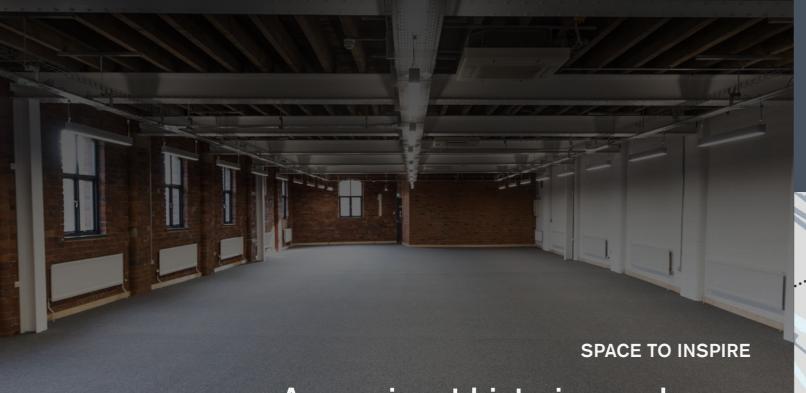

# TO LET

UNIQUE CHARACTER WORKSPACE BY THE WATER 3,257 SQ FT INCLUDING 2 DEDICATED MEETING ROOMS

A prominent historic warehouse which has been sympathetically refurbished to offer truly unique workspace in central Leeds

#### Make the move

An opportunity to occupy the final suite within this character building. The newly refurbished workspace provides a unique and creative environment for businesses and staff to thrive.

ORIGINAL FEATURE STEEL BEAMS

**EXPOSED BRICK WALLS** 

**FEATURE STAIRCASE** 

**EPC RATING C-67** 