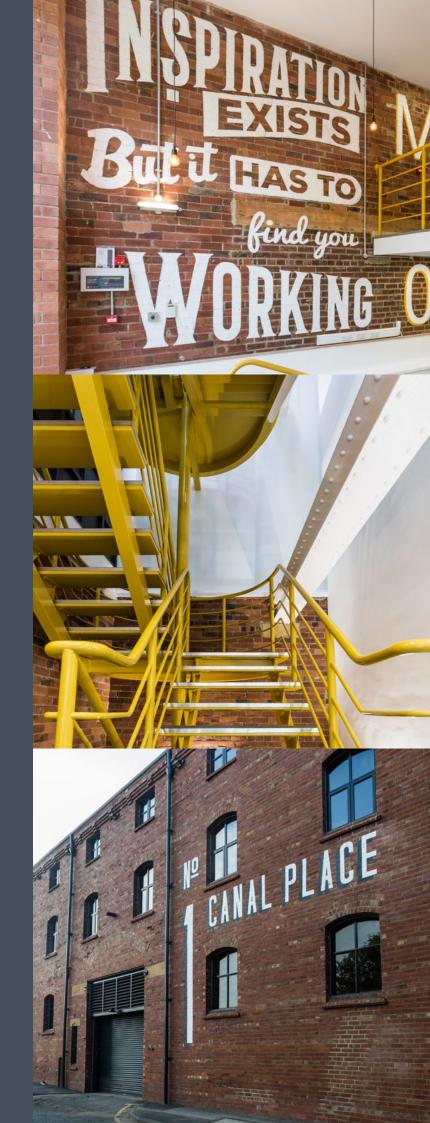

# 1 CANAL PLACE LS12 2DU

# TO LET

UNIQUE CHARACTER WORKSPACE BY THE WATER 3,257 SQ FT INCLUDING 2 DEDICATED MEETING ROOMS

A prominent historic warehouse which has been sympathetically refurbished to offer truly unique workspace in central Leeds

ORIGINAL FEATURE STEEL BEAMS

**EXPOSED BRICK WALLS** 

**FEATURE STAIRCASE** 

**EPC RATING C-67** 