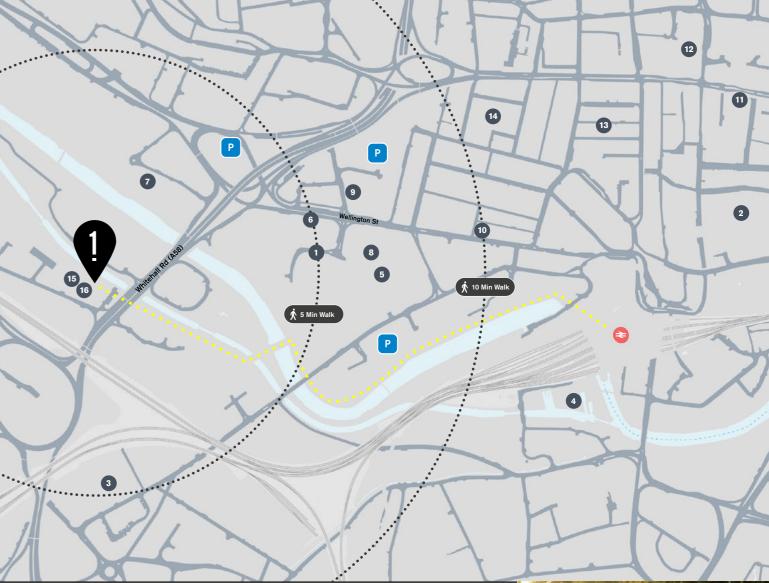

## Leeds on your doorstep

1 Canal Place benefits from a wide range of amenity within a short distance and provides convenient access to both Leeds City Centre and the wider motorway network.

- Leeds Train Station ↑ 13 Mins 🕭 5 Mins
- 1 Wellington Place
- ★ 6 Mins 🕳 2.5 Mins 2 Trinity Shopping Centre ★ 13 Mins 🕳 5 Mins
- 3 Leeds Studios ∱ 6 Mins 🐼 4 Mins
- 4 Granary Wharf
- ↑ 12 Mins 🐠 5 Mins
- · · · · Canal Route

- 5 Good Luck Club
- ∱ 6 Mins 🕳 3 Mins
- 6 Crowne Plaza Hotel ★ 5 Mins 🕳 2 Mins
- Powerleague Football ∱ 5 Mins 🐼 3 Mins
- 8 Sociable Folk
- ∱ 6 Mins ♠ 3 Mins
- 9 Starbucks
- ∱ 6 Mins 🐼 3 Mins
- 10 TRIB3 Gym ↑ 10 Mins 🐼 5 Mins

- 11 The Core
- 12 The Light
- ↑ 15 Mins 🐼 6 Mins
- Greek Street
- ★ 14 Mins 🕉 5 Mins
- 14 Park Square
- **∱** 12 Mins **ॐ** 4 Mins
- Project House
- ↑ 1 Mins 🐼 1 Mins
- 16 Galleria Leeds