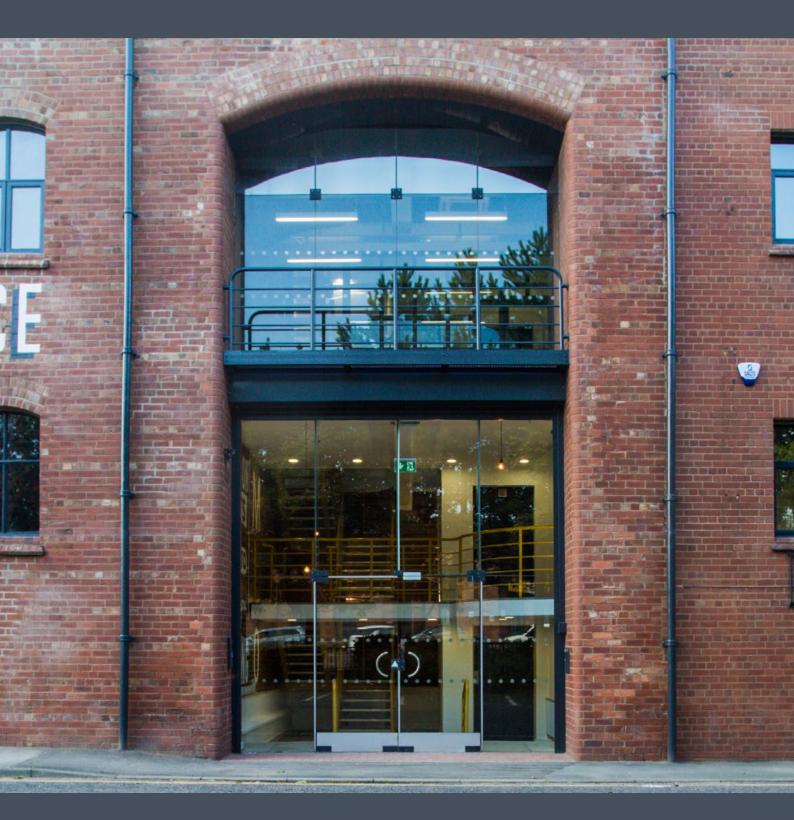

# 1 CANAL PLACE LS12 2DU

# TO LET

UNIQUE CHARACTER WORKSPACE BY THE WATER 3,257 SQ FT INCLUDING 2 DEDICATED MEETING ROOMS

A prominent historic warehouse which has been sympathetically refurbished to offer truly unique workspace in central Leeds

#### Make the move

An opportunity to occupy the final suite within this character building. The newly refurbished workspace provides a unique and creative environment for businesses and staff to thrive.