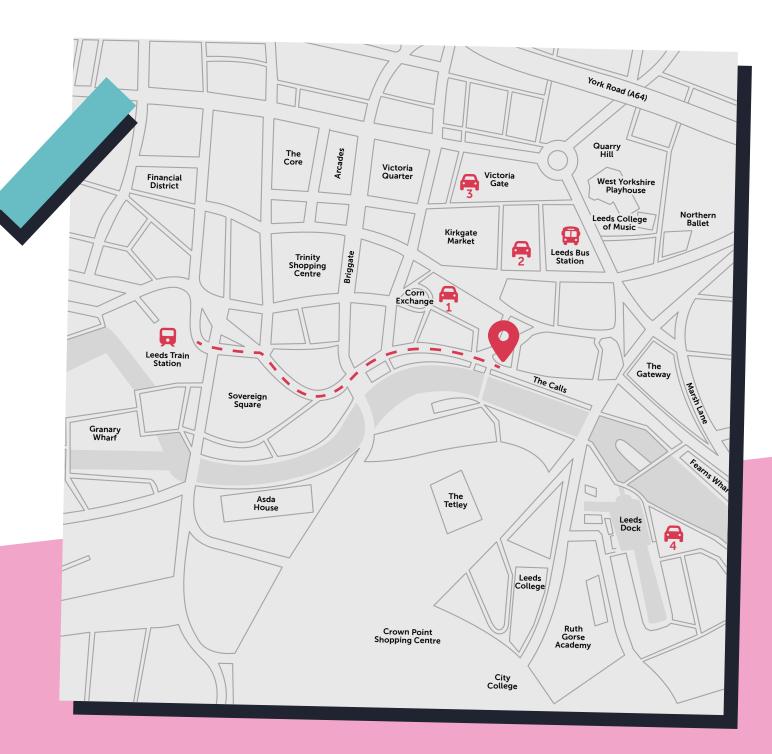

# **Transport Links**

**Train Station** 10 min walk

**Bus Station** 3 min walk

**Corn Exchange Car Park** 2 min walk

**Kirkgate Market Car Park** 3 min walk

**Victoria Gate Car Park** 4 min walk

**Leeds Dock Car Park** 8 min walk