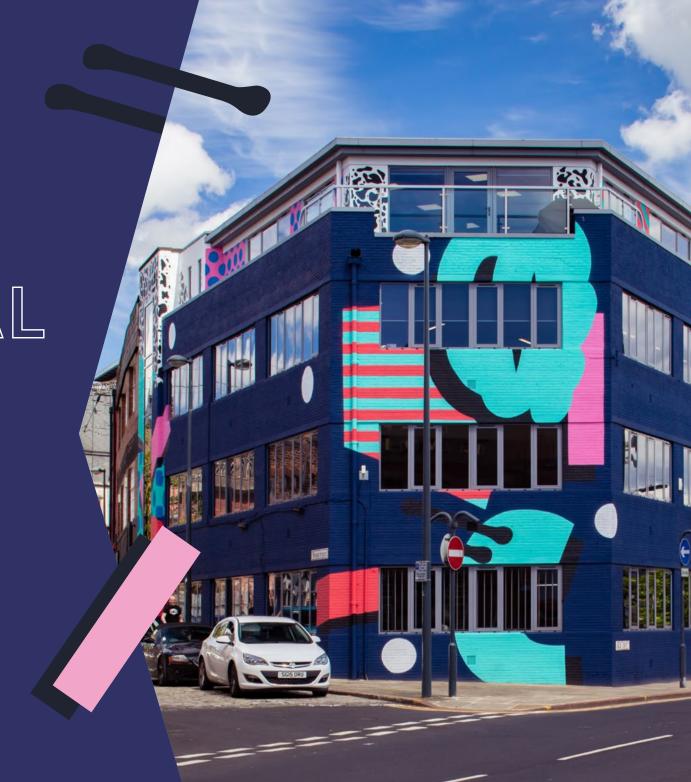

GRAPHICAL HOUSE

Iconic Creative Workspace.

1st Floor Available - 2,119 sq ft.

Last Floor Remaining!

2 WHARF STREET, LEEDS, LS2 7EQ

#### SPECIFICATION:

- Air conditioning
- LED lighting
- High quality fitted kitchen facilities
- High quality fitted meeting rooms
- Unique external artwork created by Mr Penfold
- Exposed brickwork & original flooring
- Shower & WC Facilities
- Lift access
- Excellent natural light with triple aspect
- Panoramic views of The Calls

## **Amenities**

Graphical House is situated in the vibrant Calls area of Leeds, perfectly situated adjacent to the waterfront and just a stone's throw from Leeds shopping core.

The building is surrounded by thriving amenity including Kapow Coffee, SALT Bar, Aire Bar, Shears Yard and more!