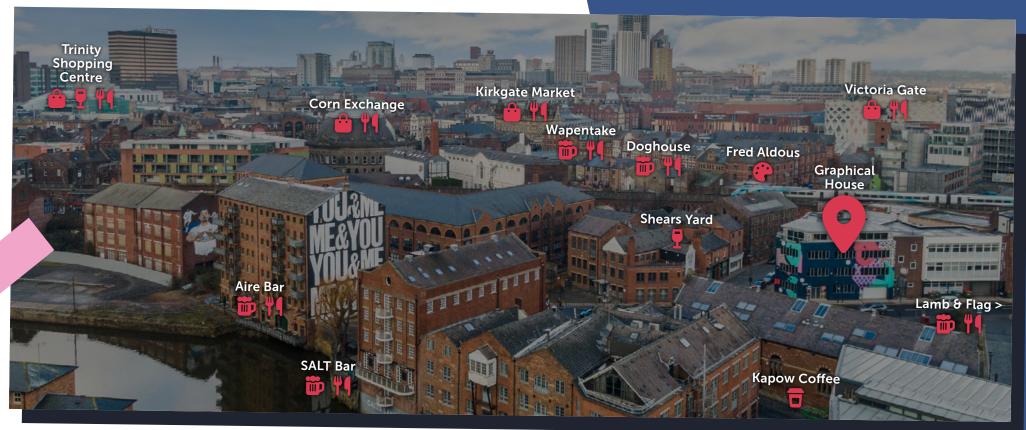

## **Amenities**

Graphical House is situated in the vibrant Calls area of Leeds, perfectly situated adjacent to the waterfront and just a stone's throw from Leeds shopping core.

The building is surrounded by thriving amenity including Kapow Coffee, SALT Bar, Aire Bar, Shears Yard and more!