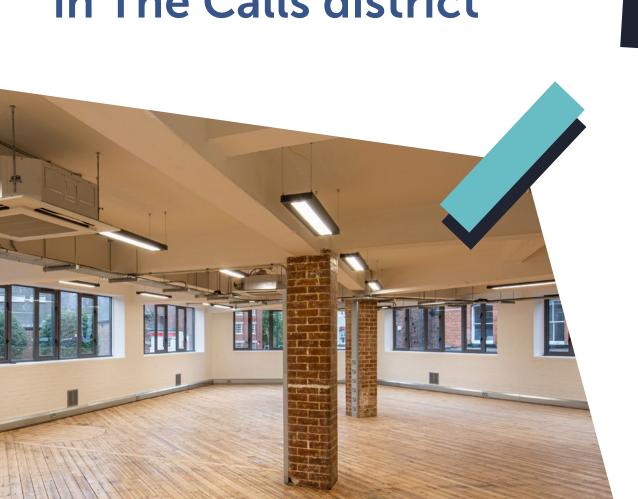

# Creative workspace with original features and modern design in The Calls district

# First Floor 2,119 sq ft LAST FLOOR REMAINING!

Graphical House comprises 7,154 sq ft of high quality, creative workspace arranged over four floors. The available suite is located on the first floor and benefits from existing fit-out in the form of high quality meeting rooms and a fitted kitchen.