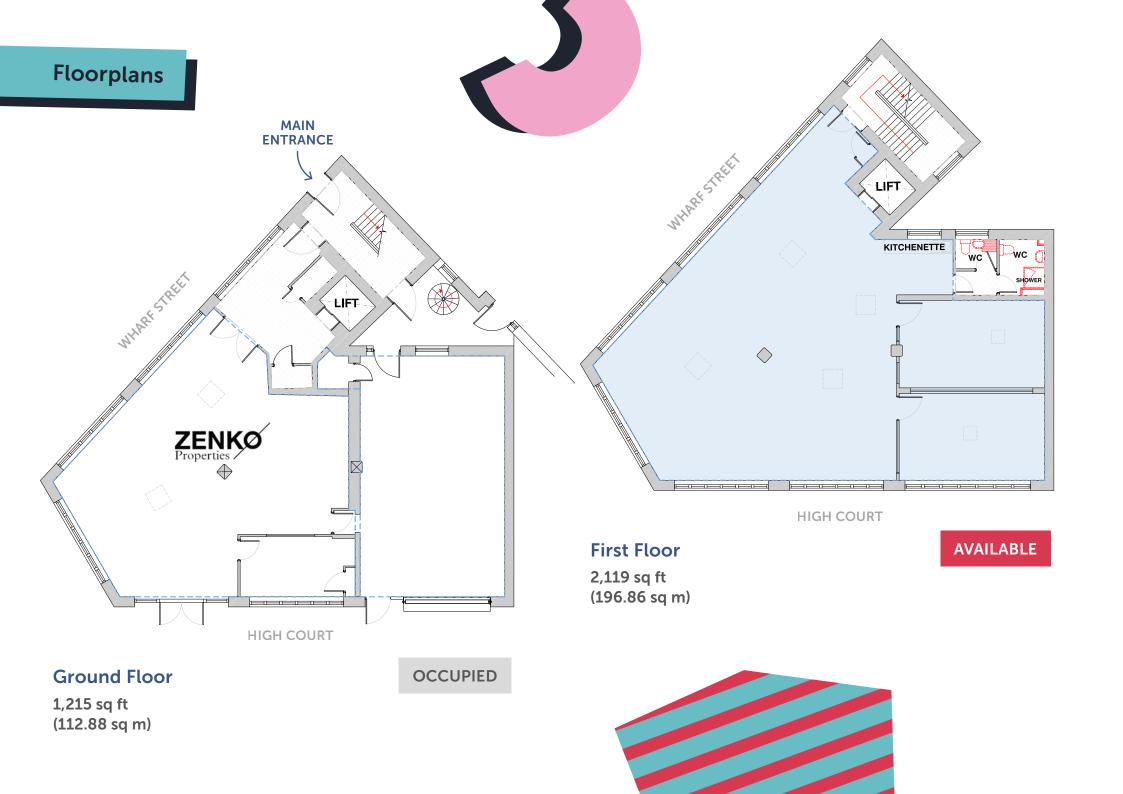

# First Floor 2,119 sq ft LAST FLOOR REMAINING!

Graphical House comprises 7,154 sq ft of high quality, creative workspace arranged over four floors. The available suite is located on the first floor and benefits from existing fit-out in the form of high quality meeting rooms and a fitted kitchen.