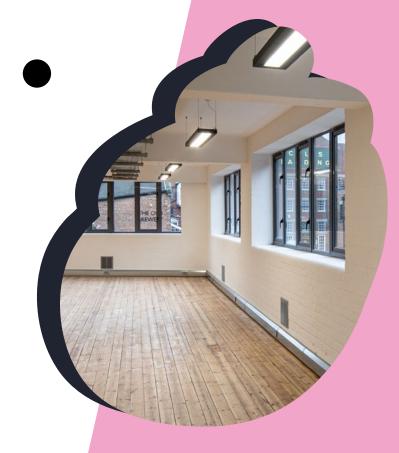

# First Floor 2,119 sq ft LAST FLOOR REMAINING!

Graphical House comprises 7,154 sq ft of high quality, creative workspace arranged over four floors. The available suite is located on the first floor and benefits from existing fit-out in the form of high quality meeting rooms and a fitted kitchen.

#### SPECIFICATION:

- Air conditioning
- LED lighting
- High quality fitted kitchen facilities
- High quality fitted meeting rooms
- Unique external artwork created by Mr Penfold
- Exposed brickwork & original flooring
- Shower & WC Facilities
- Lift access
- Excellent natural light with triple aspect
- Panoramic views of The Calls