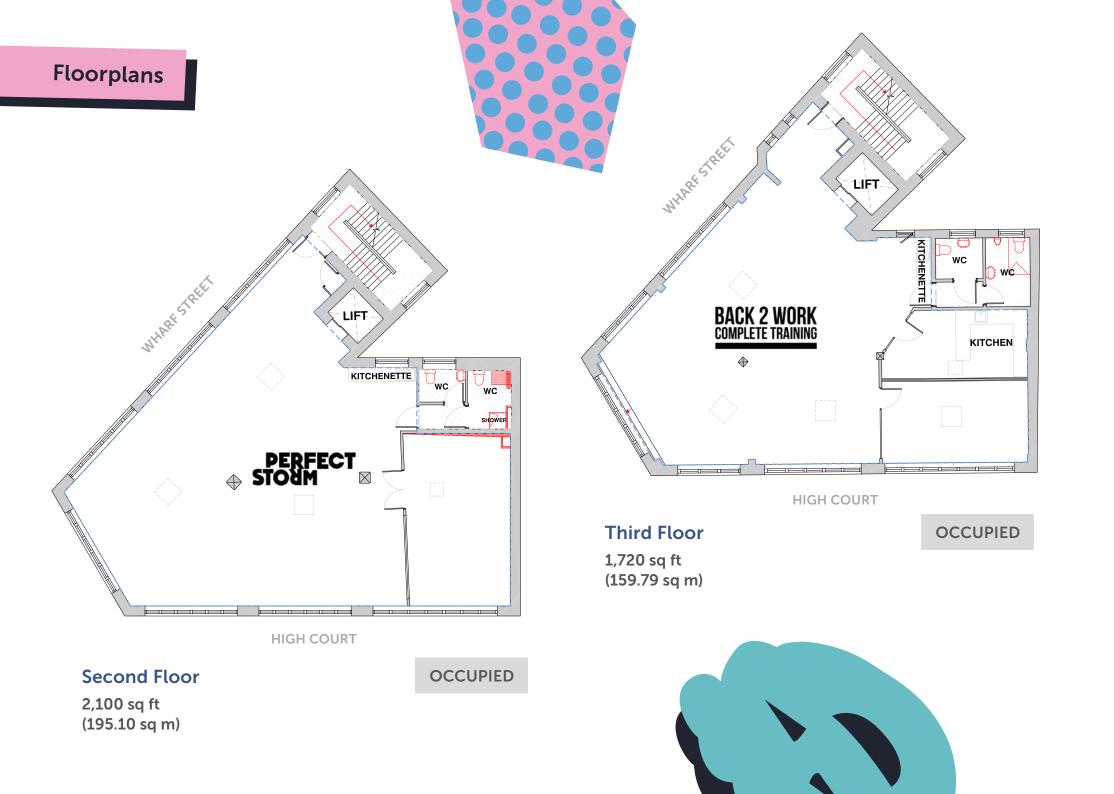

# First Floor 2,119 sq ft LAST FLOOR REMAINING!

Graphical House comprises 7,154 sq ft of high quality, creative workspace arranged over four floors. The available suite is located on the first floor and benefits from existing fit-out in the form of high quality meeting rooms and a fitted kitchen.

#### SPECIFICATION:

- Air conditioning
- LED lighting
- High quality fitted kitchen facilities
- High quality fitted meeting rooms
- Unique external artwork created by Mr Penfold
- Exposed brickwork & original flooring
- Shower & WC Facilities
- Lift access
- Excellent natural light with triple aspect
- Panoramic views of The Calls