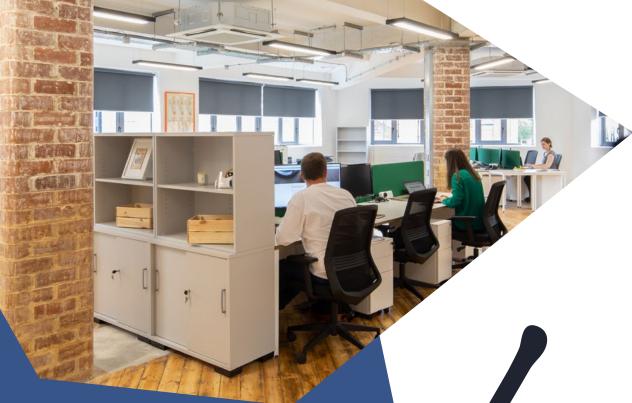

# First Floor 2,119 sq ft LAST FLOOR REMAINING!

Graphical House comprises 7,154 sq ft of high quality, creative workspace arranged over four floors. The available suite is located on the first floor and benefits from existing fit-out in the form of high quality meeting rooms and a fitted kitchen.

#### SPECIFICATION:

- Air conditioning
- LED lighting
- High quality fitted kitchen facilities
- High quality fitted meeting rooms
- Unique external artwork created by Mr Penfold
- Exposed brickwork & original flooring
- Shower & WC Facilities
- Lift access
- Excellent natural light with triple aspect
- Panoramic views of The Calls