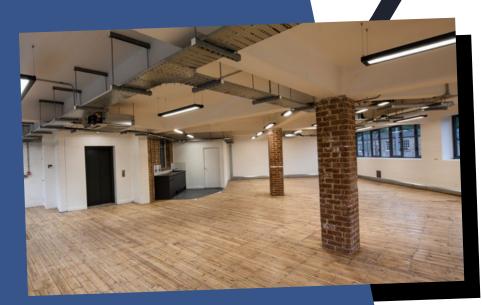

# First Floor 2,119 sq ft LAST FLOOR REMAINING!

Graphical House comprises 7,154 sq ft of high quality, creative workspace arranged over four floors. The available suite is located on the first floor and benefits from existing fit-out in the form of high quality meeting rooms and a fitted kitchen.

#### SPECIFICATION:

- Air conditioning
- LED lighting
- High quality fitted kitchen facilities
- High quality fitted meeting rooms
- Unique external artwork created by Mr Penfold
- Exposed brickwork & original flooring
- Shower & WC Facilities
- Lift access
- Excellent natural light with triple aspect
- Panoramic views of The Calls