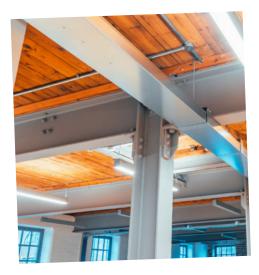

#### SPECIFICATION:

- LED strip lighting
- Original timber floors
- Feature steel trunking
- Exposed brickwork, beams & girders
- High quality fitted kitchen facilities
- High quality fitted meeting rooms
- Demised balconies (2nd & 4th floors)