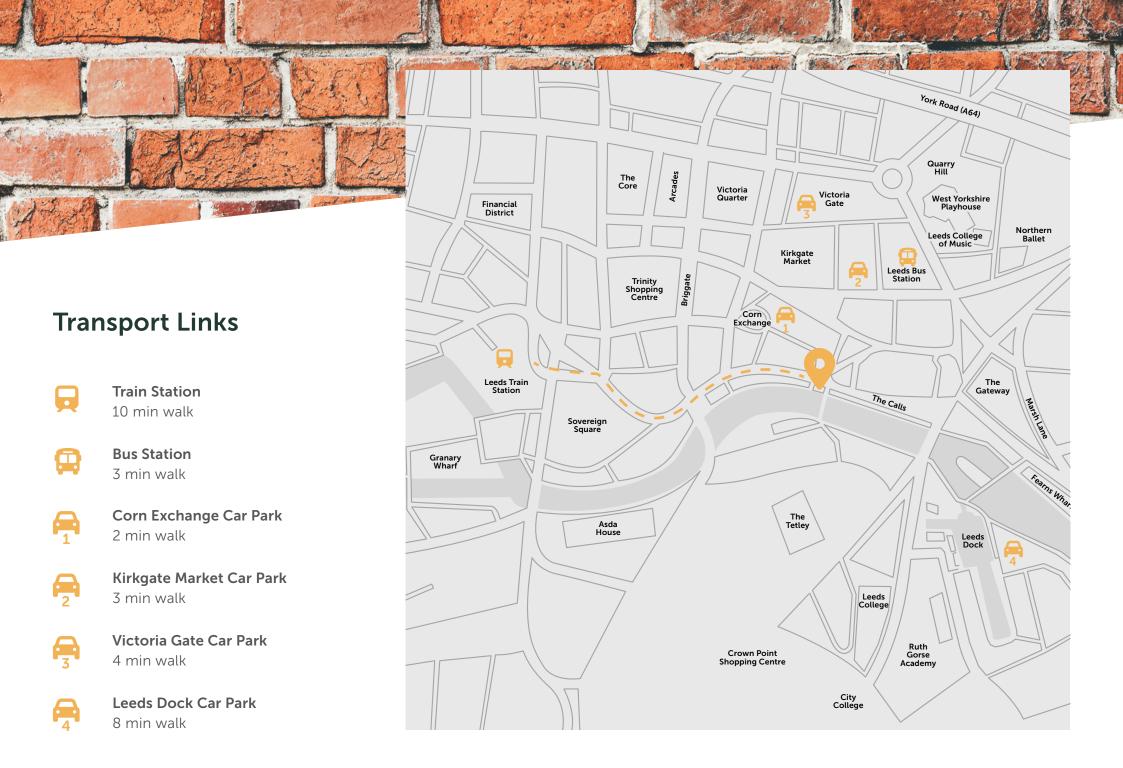

eeds. The building provides high quality, distinctive office space. The available office accommodation is situated on the second, third and fourth floors and benefits from a unique blend of character with modern specification features.

#### SPECIFICATION:

- LED strip lighting
- Original timber floors
- Feature steel trunking
- Exposed brickwork, beams & girders
- High quality fitted kitchen facilities
- High quality fitted meeting rooms
- Demised balconies (2nd & 4th floors)



Indicative layout









### Amenities

Calls Landing is situated in the vibrant Calls area of Leeds, perfectly situated adjacent to the waterfront and just a stone's throw from Leeds shopping core The building is surrounded by thriving amenity including Kapow Coffee, SALT Bar, Aire Bar, Ambiente and more!











#### Rates

Interested parties are advised to make their own enquiries with the local rating authority.

#### Terms

The available accommodation is available by way of a new full repairing and insuring lease for a term of years to be negotiated and agreed. Please contact either of the joint letting agents for details of the quoting rent.

#### EPC

The property has been assessed and has a rating of C (56). A full copy of the certificate is available upon request.

MIS REP ACT: John H King (Developments) Limited on their behalf and for the sellers or lessors of this property whose agents (Carter Towler & Fox Lloyd Jones) they are, give notice that: (i) The Particulars are set out as a general outline only for the guidance of intending purchasers or lessees, and do not constitute, nor