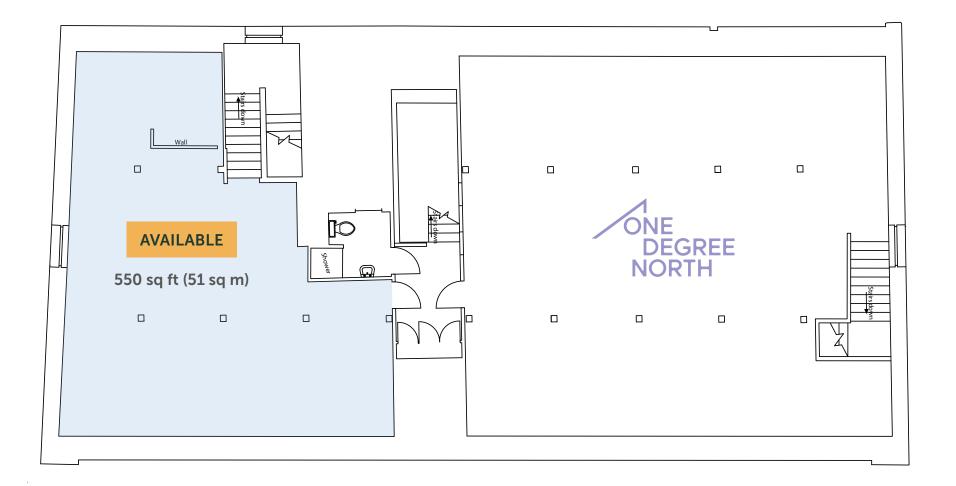

# CALLS LANDING

550 sq ft of vibrant office space available

💡 36-38 THE CALLS, LEEDS, LS2 7EW

Creative workspace with original features and modern design in The Calls district

Calls Landing is an attractive and prominent period building which fronts the River Aire and sits within the vibrant Calls area of Leeds. The building provides high quality, distinctive office space. The available office accommodation is situated on the second, third and fourth floors and benefits from a unique blend of character with modern specification features.

#### SPECIFICATION:

- LED strip lighting
- Original timber floors
- Feature steel trunking
- Exposed brickwork, beams & girders
- High quality fitted kitchen facilities
- High quality fitted meeting rooms
- Demised balconies (2nd & 4th floors)

Indicative layout