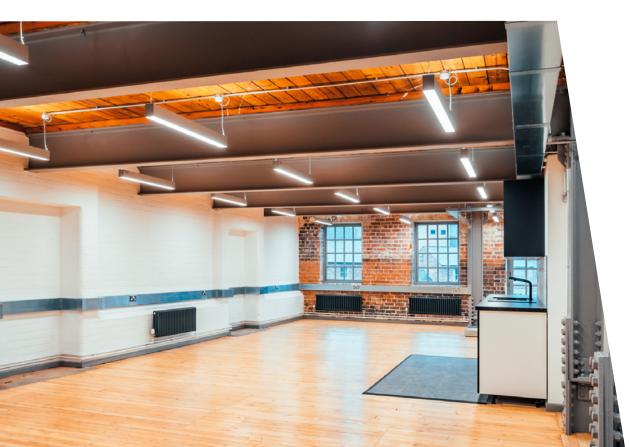

#### SPECIFICATION:

- LED strip lighting
- Original timber floors
- Feature steel trunking
- Exposed brickwork, beams & girders
- High quality fitted kitchen facilities
- High quality fitted meeting rooms
- Demised balconies (2nd & 4th floors)

Indicative layout