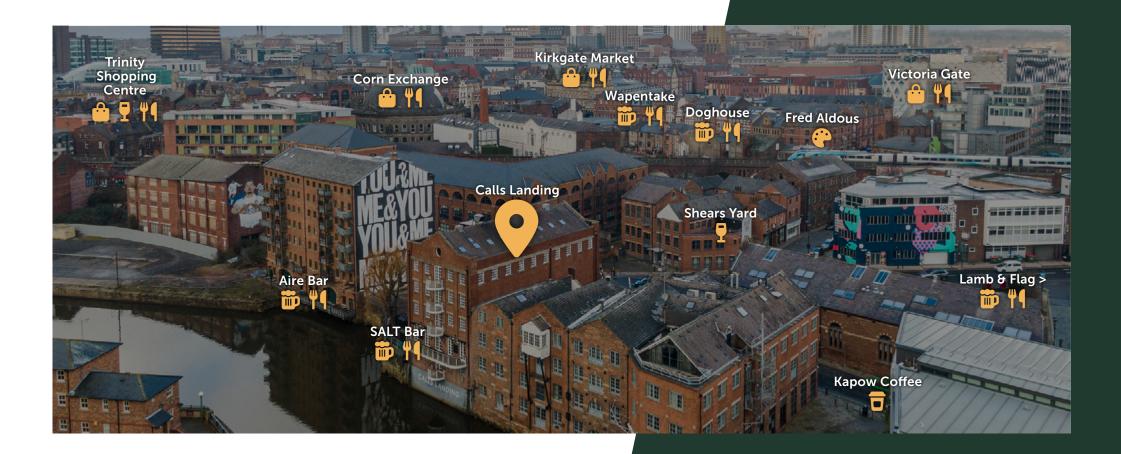

### Amenities

Calls Landing is situated in the vibrant Calls area of Leeds, perfectly situated adjacent to the waterfront and just a stone's throw from Leeds shopping core The building is surrounded by thriving amenity including Kapow Coffee, SALT Bar, Aire Bar, Ambiente and more!