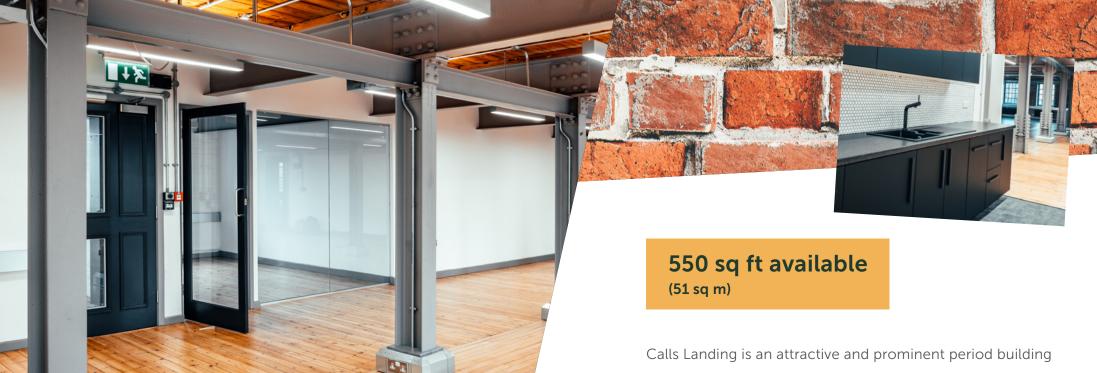

# CALLS LANDING

550 sq ft of vibrant office space available

💡 36-38 THE CALLS, LEEDS, LS2 7EW

Creative workspace with original features and modern design in The Calls district

Calls Landing is an attractive and prominent period building which fronts the River Aire and sits within the vibrant Calls area of Leeds. The building provides high quality, distinctive office space. The available office accommodation is situated on the second, third and fourth floors and benefits from a unique blend of character with modern specification features.

#### SPECIFICATION:

- LED strip lighting
- Original timber floors
- Feature steel trunking
- Exposed brickwork, beams & girders
- High quality fitted kitchen facilities
- High quality fitted meeting rooms
- Demised balconies (2nd & 4th floors)