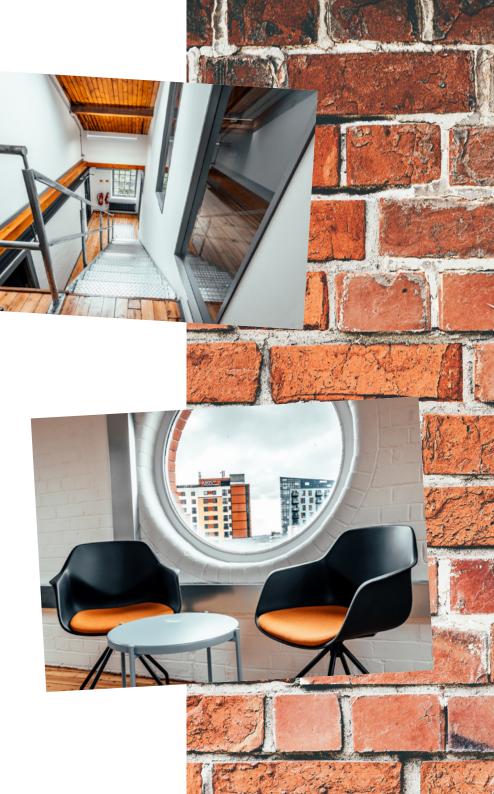

#### SPECIFICATION:

- LED strip lighting
- Original timber floors
- Feature steel trunking
- Exposed brickwork, beams & girders
- High quality fitted kitchen facilities
- High quality fitted meeting rooms
- Demised balconies (2nd & 4th floors)

### Amenities

Calls Landing is situated in the vibrant Calls area of Leeds, perfectly situated adjacent to the waterfront and just a stone's throw from Leeds shopping core The building is surrounded by thriving amenity including Kapow Coffee, SALT Bar, Aire Bar, Ambiente and more!